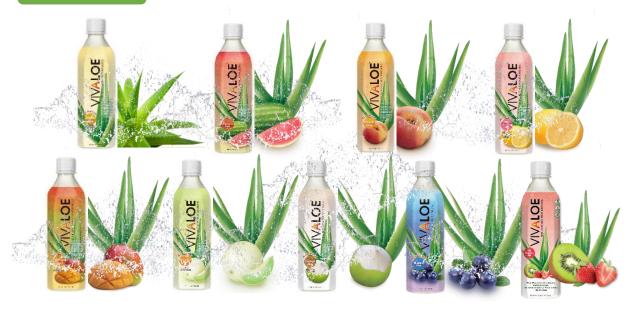

## **Technical & Loading Information**

500ml, 16.9fl oz.

Shelf Life: 18 months

Flavor: Original, Watermelon Aloe, Peach Aloe, Pink Lemonade Aloe

Mango Aloe, Honeydew Aloe, Coconut Aloe, Blue Berry Aloe,

Kiwi-Strawberry Aloe, White Grape Aloe

Packaging: PET

Pack size: 12 bottles/ carton

Bottle size: 8.5 x 5 x 21.5 (L x W x H) cm

Carton Dimension: 24.6 x 18.5 x 21 (L x W x H) cm

Case Weight: 6.7 kg
Case per Pallet: 150 cases

Containers Load: 20 pallets 40, containers (3,000 cartons)

Floor stack 20, containers (2,400 cartons)

1.5L, 50.7fl oz.

Shelf Life: 18 months

MANGO ALOE

**Blueberry Aloe** 

Flavor: Peach Aloe, Watermelon Aloe, Mango Aloe, Blue Berry Aloe

Packaging: PET

Pack size: 12 bottles/ carton

Bottle size: 30.9 x 8.8 x 8.8 (L x W x H) cm

Carton Dimension: 34 x 32 x 25.5 (L x W x H) cm

Case Weight: 19.7 kg
Case per Pallet: 48 cases

Containers Load: Floor stack 20, containers (840 cartons)

10 pallets 20<sup>-</sup> containers (480 cartons) 20 pallets 40<sup>-</sup> containers (960 cartons)